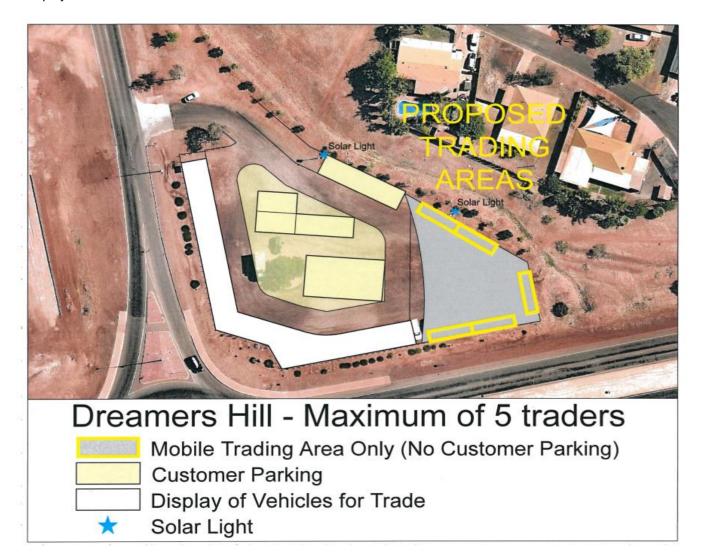

City of Karratha Conditions relating to the sale of property from Reserve 45496 Bathgate Road known as Dreamers Hill:

- 1) No trucks, commercial/mine vehicles (i.e. earthmoving machinery etc.) will be permitted to be sold from the site. Vehicle sales are to be limited to private vehicles, boats, car trailers, caravans and motorcycles only.
- 2) Only one **permit per vehicle type per year** will be issued to any person, to prevent any person operating as an unlicensed car dealer.
- 3) The issued permit is valid on Saturdays, Sundays and Gazetted Public Holidays only. All vehicles must be off site by 8.00am the following working day. Failure to remove item for sale will result in enforcement action being taken.
- 4) Trading permit will expire 4 weekends after payment has been made. If that vehicle has not sold, another permit may be applied for the same vehicle.
- 5) Vehicle is to be displayed within the confines of Dreamers Hill. No vehicles are permitted to be displayed outside the boundary of the site. Those vehicles which are displayed for sale outside of the boundary of the site will be subject to enforcement action/seizure.
- 6) Vehicles are to be parked perpendicular to the reserve boundary to allow space for all users of the site. The middle island is to be used by cars and 4x4s only as per the plan of site. Refer to plan diagram.
- 7) The City of Karratha takes no responsibility or liability for any vehicle displayed for sale on Dreamers Hill. Display and sale of the vehicle is done so at the risk of the vendor.
- 8) Permit to display for trade is to be fixed to the advertising papers on the vehicle at all times when it is displayed for trade at Dreamers Hill.